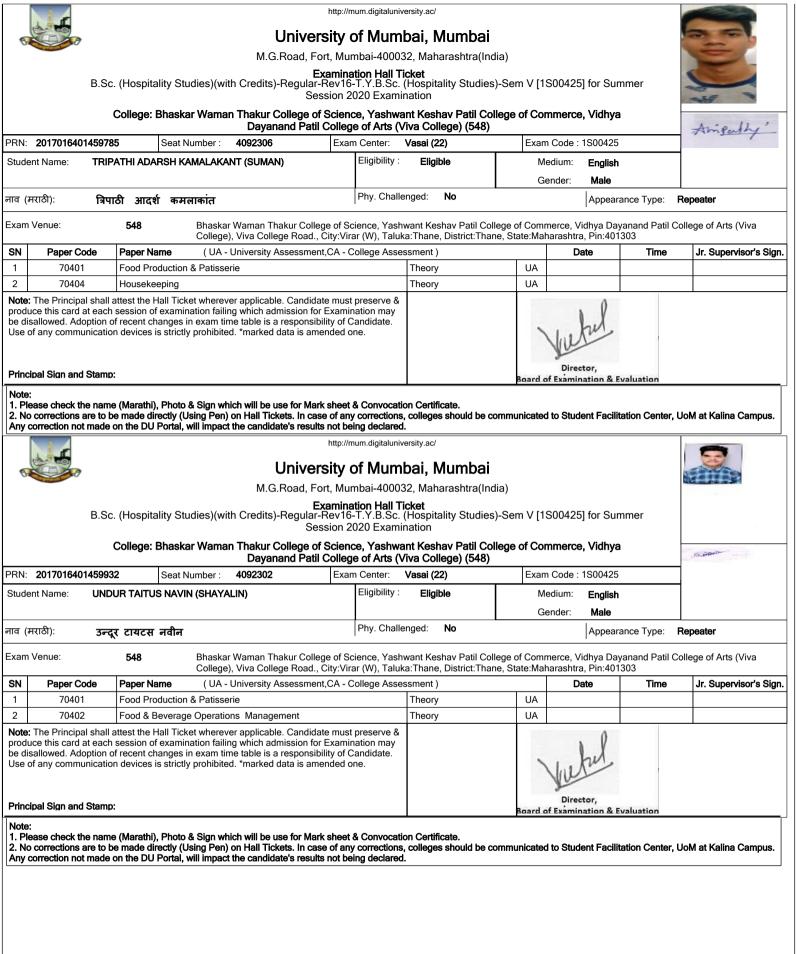

1. Please check the name (Marathi), Photo & Sign which will be use for Mark sheet & Convocation Certificate.

2. No corrections are to be made directly (Using Pen) on Hall Tickets. In case of any corrections, colleges should be communicated to Student Facilitation Center, UoM at Kalina Campus. Any correction not made on the DU Portal, will impact the candidate's results not being declared.