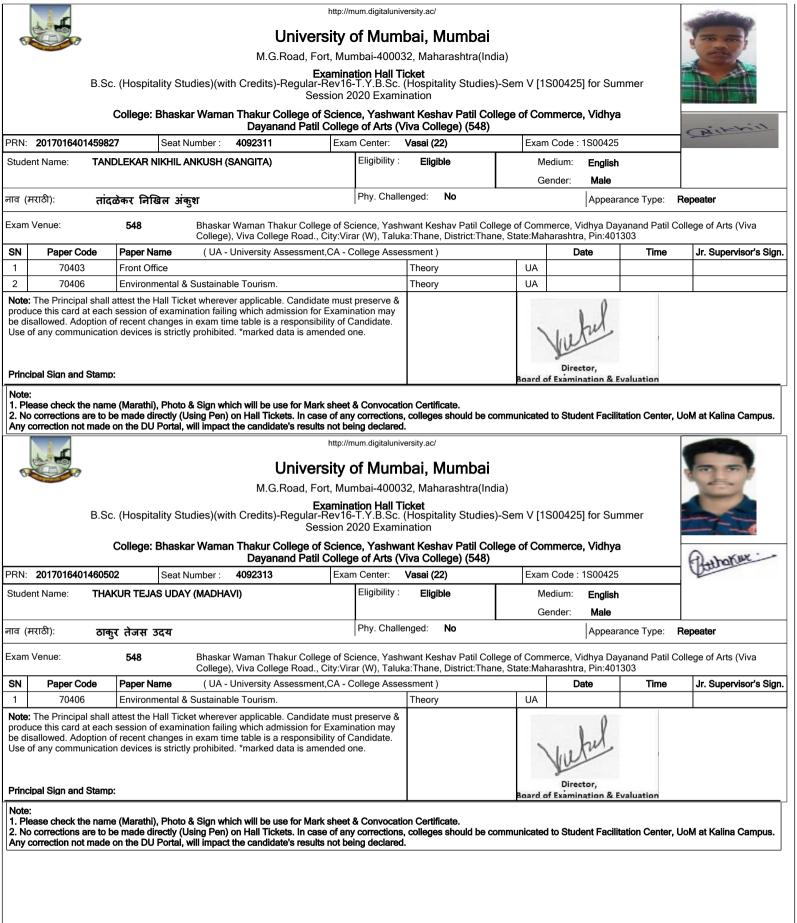

1. Please check the name (Marathi), Photo & Sign which will be use for Mark sheet & Convocation Certificate.

2. No corrections are to be made directly (Using Pen) on Hall Tickets. In case of any corrections, colleges should be communicated to Student Facilitation Center, UoM at Kalina Campus. Any correction not made on the DU Portal, will impact the candidate's results not being declared.