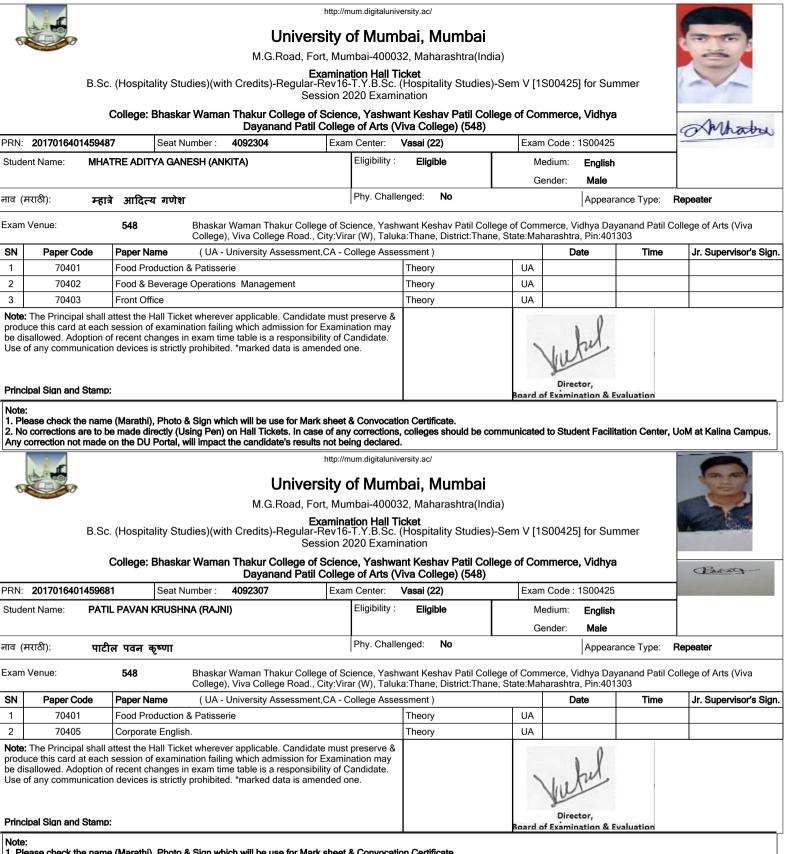

Any corrections not made on the DU Portal, will impact the candidate's results not being declared.

| http://mum.digitaluniversity.ac/                                                                                                                                                                                                                                                                                                                                                         |                                                       |                          |                                |                            |                                          |                                               |                             |                           |                       |  |
|------------------------------------------------------------------------------------------------------------------------------------------------------------------------------------------------------------------------------------------------------------------------------------------------------------------------------------------------------------------------------------------|-------------------------------------------------------|--------------------------|--------------------------------|----------------------------|------------------------------------------|-----------------------------------------------|-----------------------------|---------------------------|-----------------------|--|
| University of Mumbai, Mumbai                                                                                                                                                                                                                                                                                                                                                             |                                                       |                          |                                |                            |                                          |                                               |                             |                           | -                     |  |
| M.G.Road, Fort, Mumbai-400032, Maharashtra(India)                                                                                                                                                                                                                                                                                                                                        |                                                       |                          |                                |                            |                                          |                                               |                             |                           | 00                    |  |
| Examination Hall Ticket<br>B.Sc. (Hospitality Studies)(with Credits)-Regular-Rev16-T.Y.B.Sc. (Hospitality Studies)-Sem V [1S00425] for Summer                                                                                                                                                                                                                                            |                                                       |                          |                                |                            |                                          |                                               |                             |                           |                       |  |
| D.Sc. (Hospitality Studies)(w                                                                                                                                                                                                                                                                                                                                                            |                                                       |                          | )20 Examii                     |                            | iles)-Selli v                            | [1000                                         | 0420j 101 Outi              | lillei                    |                       |  |
| College: Bhaskar Waman Thakur College of Science, Yashwant Keshav Patil College of Commerce, Vidhya Dayanand Patil College of Arts (Viva College) (548)                                                                                                                                                                                                                                  |                                                       |                          |                                |                            |                                          |                                               |                             |                           |                       |  |
| PRN: 2017016401461076 Seat Number :                                                                                                                                                                                                                                                                                                                                                      |                                                       |                          |                                |                            | Vasai (22) Exam Code : 1S00425           |                                               |                             |                           |                       |  |
| Student Name: DEVKAR ASHITOSH PANKAJ (VAISHALI)                                                                                                                                                                                                                                                                                                                                          |                                                       |                          |                                | Eligible                   |                                          | Medium: English                               |                             |                           |                       |  |
|                                                                                                                                                                                                                                                                                                                                                                                          |                                                       |                          |                                |                            |                                          | Gender: Male                                  |                             |                           |                       |  |
| ताव (मराठी): देवकर आशितोष पंकज Pr                                                                                                                                                                                                                                                                                                                                                        |                                                       |                          |                                | nged: No                   | Appearance Type:                         |                                               |                             |                           | Repeater              |  |
| Exam Venue: 548 Bhaskar Waman Thakur College of Science, Yashwant Keshav Patil College of Commerce, Vidhya Dayanand Patil Coll<br>College), Viva College Road., City:Virar (W), Taluka:Thane, District:Thane, State:Maharashtra, Pin:401303                                                                                                                                              |                                                       |                          |                                |                            |                                          |                                               |                             | ollege of Arts (Viva      |                       |  |
| SN Paper Code Paper Name (UA                                                                                                                                                                                                                                                                                                                                                             | ssment) Date Time Jr. Supervise                       |                          |                                |                            |                                          |                                               |                             |                           |                       |  |
| 1 70402 Food & Beverage Operations Management                                                                                                                                                                                                                                                                                                                                            |                                                       |                          |                                | Theory                     | A                                        |                                               |                             |                           |                       |  |
| 2 70403 Front Office                                                                                                                                                                                                                                                                                                                                                                     |                                                       |                          |                                | Theory                     | U                                        | Ą                                             |                             |                           |                       |  |
| <b>Note:</b> The Principal shall attest the Hall Ticket wherever applicable. Candidate must preserve & produce this card at each session of examination failing which admission for Examination may be disallowed. Adoption of recent changes in exam time table is a responsibility of Candidate. Use of any communication devices is strictly prohibited. *marked data is amended one. |                                                       |                          |                                |                            | Weeter                                   |                                               |                             |                           |                       |  |
| Principal Sign and Stamp:                                                                                                                                                                                                                                                                                                                                                                |                                                       | Boa                      |                                | Director,<br>amination & E | valuation                                |                                               |                             |                           |                       |  |
| Any correction not made on the DU Portal, will impact the candidate's results not being declared.  http://mum.digitaluniversity.ac/ University of Mumbai, Mumbai M.G.Road, Fort, Mumbai-400032, Maharashtra(India)  Examination Hall Ticket B.Sc. (Hospitality Studies)(with Credits)-Regular-Rev16-T.Y.B.Sc. (Hospitality Studies)-Sem V [1S00425] for Summer                           |                                                       |                          |                                |                            |                                          |                                               |                             |                           |                       |  |
| College: Bhaskar Wama                                                                                                                                                                                                                                                                                                                                                                    | Sess<br>An Thakur College of S                        | ion 20<br>S <b>cienc</b> | )20 Examiı<br><b>e, Yashwa</b> | nation<br>nt Keshav Patil  | College of (                             |                                               |                             |                           | K                     |  |
| Dayanand Patil College of Art                                                                                                                                                                                                                                                                                                                                                            |                                                       |                          |                                |                            |                                          |                                               | 1000405                     | Sutato                    |                       |  |
| PRN: 2017016401459402 Seat Number :                                                                                                                                                                                                                                                                                                                                                      | 4092298                                               |                          |                                | Vasai (22)                 | E                                        | Exam Code : 1S00425                           |                             |                           |                       |  |
| Student Name: DMELLO SWAIN SILVESTER (RANJANA)                                                                                                                                                                                                                                                                                                                                           |                                                       |                          | Eligibility : Eligible         |                            |                                          | Medium: <b>English</b><br>Gender: <b>Male</b> |                             |                           |                       |  |
| नाव (मराठी): <b>डिमेलो स्वेन सिल्वेस्टर</b> Phy                                                                                                                                                                                                                                                                                                                                          |                                                       |                          |                                | allenged: No               |                                          |                                               |                             | Appearance Type: Repeater |                       |  |
|                                                                                                                                                                                                                                                                                                                                                                                          | ar Waman Thakur College<br>a), Viva College Road., Ci |                          |                                |                            |                                          |                                               |                             |                           | ollege of Arts (Viva  |  |
| SN Paper Code Paper Name (UA                                                                                                                                                                                                                                                                                                                                                             |                                                       |                          |                                |                            | ssment) Date Time Jr. Supervisor's Sign. |                                               |                             |                           |                       |  |
| 1 70401 Food Production & Patiss                                                                                                                                                                                                                                                                                                                                                         | 70401 Food Production & Patisserie                    |                          |                                |                            | U                                        | A                                             |                             |                           |                       |  |
| <b>Note:</b> The Principal shall attest the Hall Ticket wherever applicable. Candidate must preserve & produce this card at each session of examination failing which admission for Examination may be disallowed. Adoption of recent changes in exam time table is a responsibility of Candidate. Use of any communication devices is strictly prohibited. *marked data is amended one. |                                                       |                          |                                |                            |                                          | V                                             | whil                        |                           |                       |  |
| Principal Sign and Stamp:                                                                                                                                                                                                                                                                                                                                                                |                                                       |                          |                                |                            | Boa                                      |                                               | Director,<br>camination & E | valuation                 |                       |  |
| Note:<br>1. Please check the name (Marathi), Photo & Sign w<br>2. No corrections are to be made directly (Using Pen<br>Any correction not made on the DU Portal, will impac                                                                                                                                                                                                              | ) on Hall Tickets. In case                            | of any                   | corrections,                   | colleges should b          | oe communica                             | ated to                                       | Student Facilit             | ation Center, l           | JoM at Kalina Campus. |  |